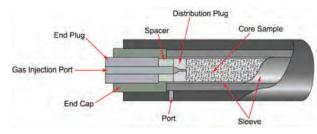

## Principle

*Figure 1* Detailed diagram of the sample chamber

A rock sample is held in the sample chamber and compressive stress is applied. While the sample is under compressive stress, the desired properties are measured.