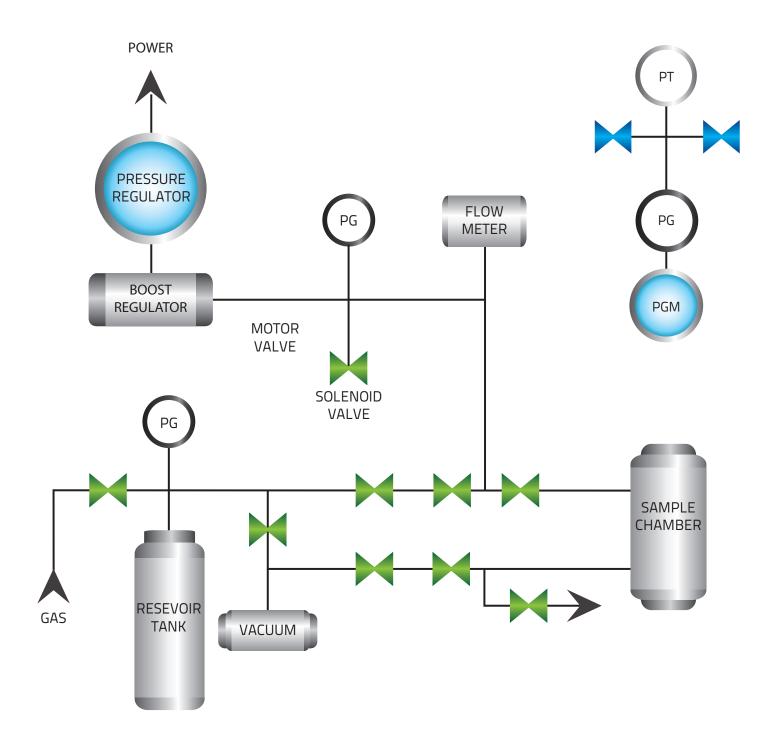

## Principle

*Figure 1* Detailed diagram of the sample chamber

A rock sample is held in the sample chamber and compressive stress is applied. While the sample is under compressive stress, the desired properties are measured.