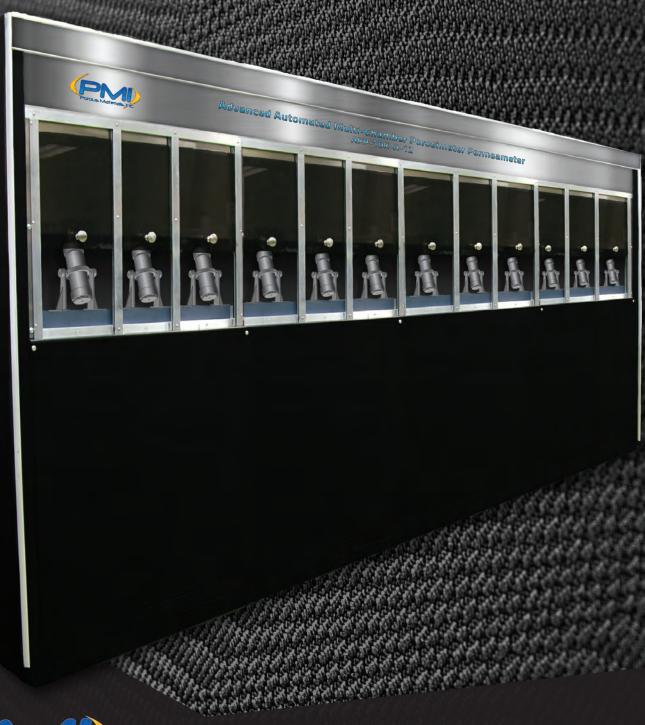

# THE PMI ADVANCED AUTOMATED MULTICHAMBER POROSIMETER PERMEAMETER APP-10K-A12

Not just products...*solutions!* 

#### Description

The PMI Advanced Automated Multi-Chamber Porosimeter-Permeameter has been specially designed for testing up to twelve core samples simultaneously. Core samples are held with a sleeve (pneumatic or hydraulic) which compresses the sample to the desired pressure. While the rock sample is under compressive stress, the permeability of gases are measured.

This sophisticated instrument utilizes equiptment that is fully automated. Execution of the test, data aquisition, data storage, and data management are all performed by the user-friendly software. Operator involvement is minimal and the robust machine requires a minimal amount of care.