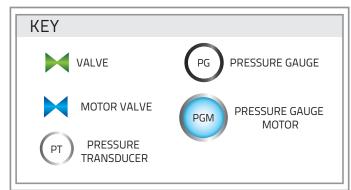

## Principle

*Figure 1* Detailed diagram of the sample chamber

A rock sample is held in the sample chamber and compressive stress is applied. While the sample is under compressive stress, the desired properties are measured.