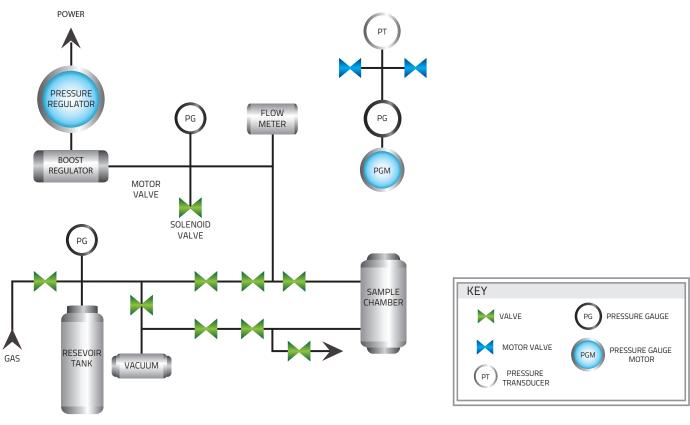

#### Description

The PMI Advanced Automated Multi-Chamber Porosimeter-Permeameter has been specially designed for testing up to twelve core samples simultaneously. Core samples are held with a sleeve (pneumatic or hydraulic) which compresses the sample to the desired pressure. While the rock sample is under compressive stress, the permeability of gases are measured.

This sophisticated instrument utilizes equiptment that is fully automated. Execution of the test, data aquisition, data storage, and data management are all performed by the user-friendly software. Operator involvement is minimal and the robust machine requires a minimal amount of care.

Capabilities

- Gas permeability under confining pressure
- Core porosity under confining pressure